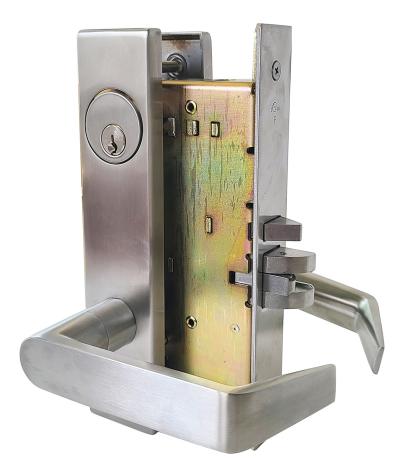

## ML MORTISE LOCKSET

| PROJECT:      |
|---------------|
| SUBMITTED BY: |
| DATE:         |
| NOTES:        |
|               |
|               |
|               |

• Heavy duty commercial mortise lock, all bolts are made of stainless steel.

• UL listed 3 Hour Fire Rating with the ANSI A156.13 Grade 1 specifi cation.

• The lock case has a dimension of 5/8" (92mm) center cylinder to spindle, which enables the lock to retrofi t most of manufacturers' mortise lock, with little to no modification to the drill hole of door, offering for like replacement capabilities.

• Available in Entry, Classroom, and Storeroom Functions

• Finish: US32D